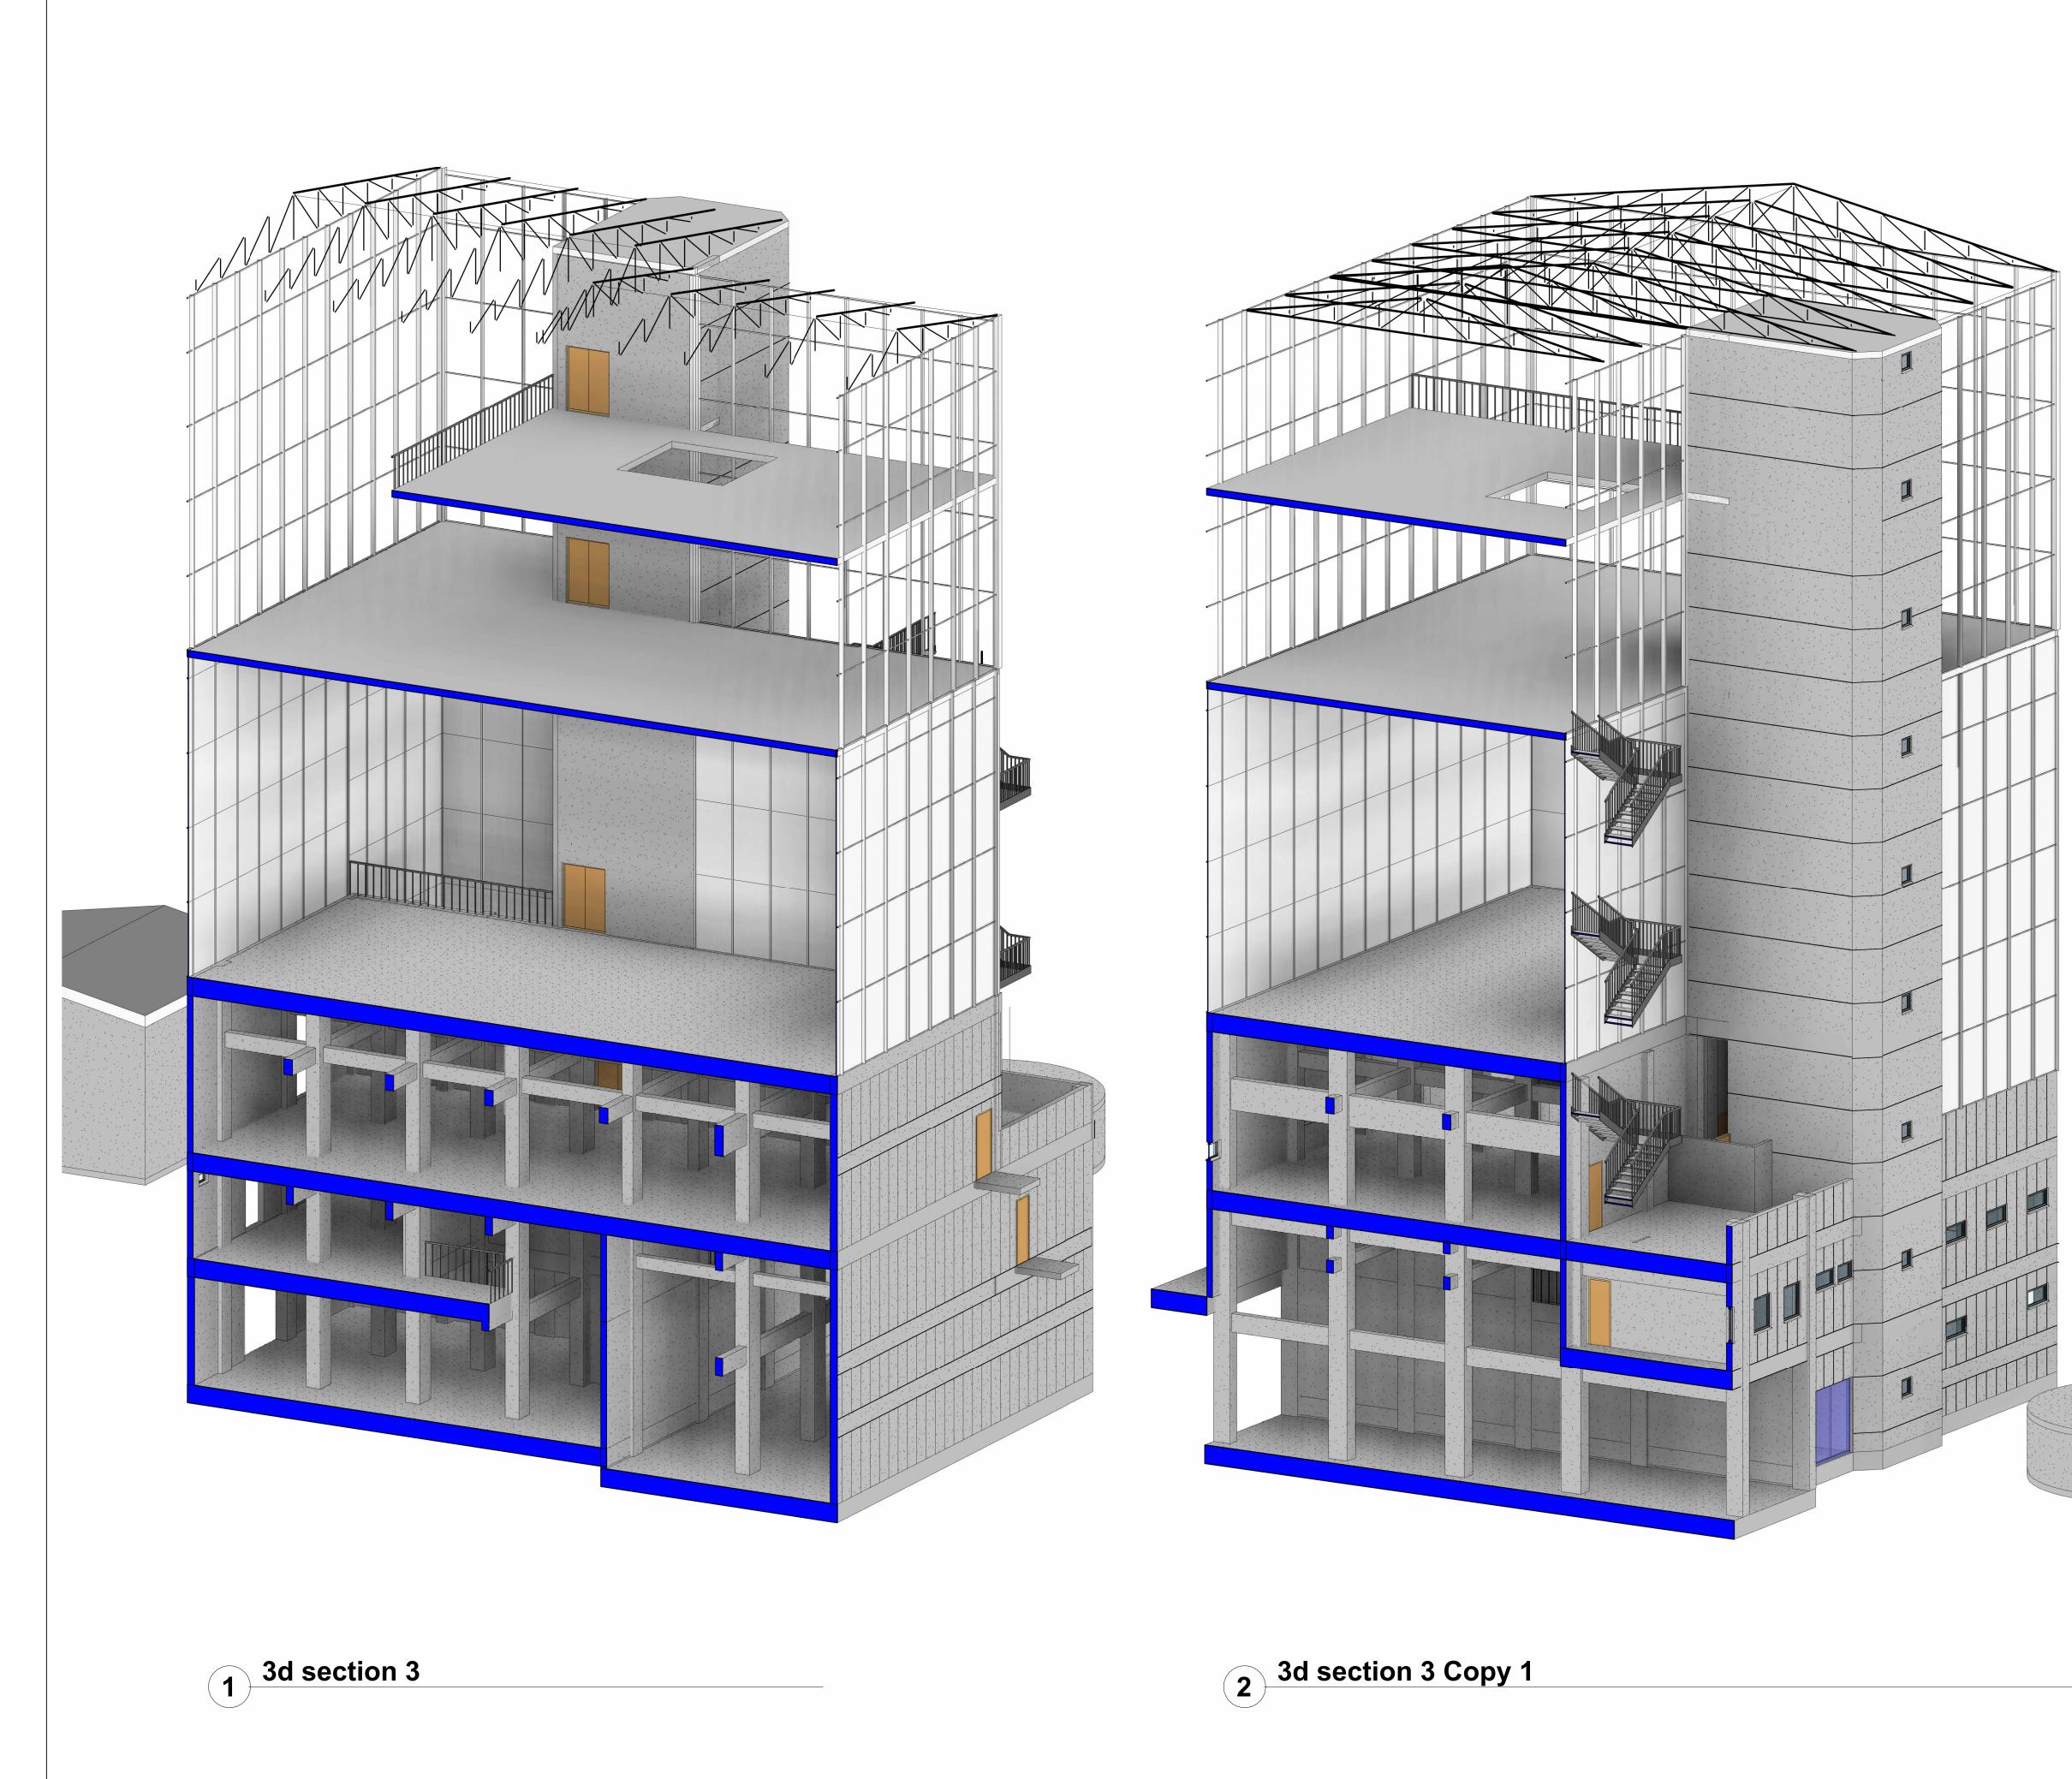

| Nan       | ne                         |
|                             | Project                        | Nan       | ne                         |
|                             | Project<br>3d                  |           | 1e                         |
|                             |                                |           | 1e                         |
| TITLE                       |                                | 1         | 1e                         |
| TITLE                       | 3d                             | 1<br>ner  | DATE<br>07/06/23           |
| TITLE<br>CLIENT<br>DRAWN BY | 3d<br>Ow<br>CHECKET<br>Checker | 1<br>ner  | DATE<br>07/06/23<br>NUMBER |
| TITLE<br>CLIENT<br>DRAWN BY | 3d<br>Ow                       | 1<br>ner  | DATE                       |





| Rev                                                             | Description                               | Date |
|-----------------------------------------------------------------|-------------------------------------------|------|
|                                                                 |                                           |      |
| CODE                                                            | SUITABILITY DESCRIPTION                   |      |
| KIR<br>PROJECT                                                  | IATY ARCHITEC                             | CTS  |
|                                                                 | Project Name<br>3et Copy 1                |      |
| CLIENT<br>DRAWN BY<br>Author<br>SCALE (@ A<br>DRAWING N<br>A117 | 1) Checker 0<br>