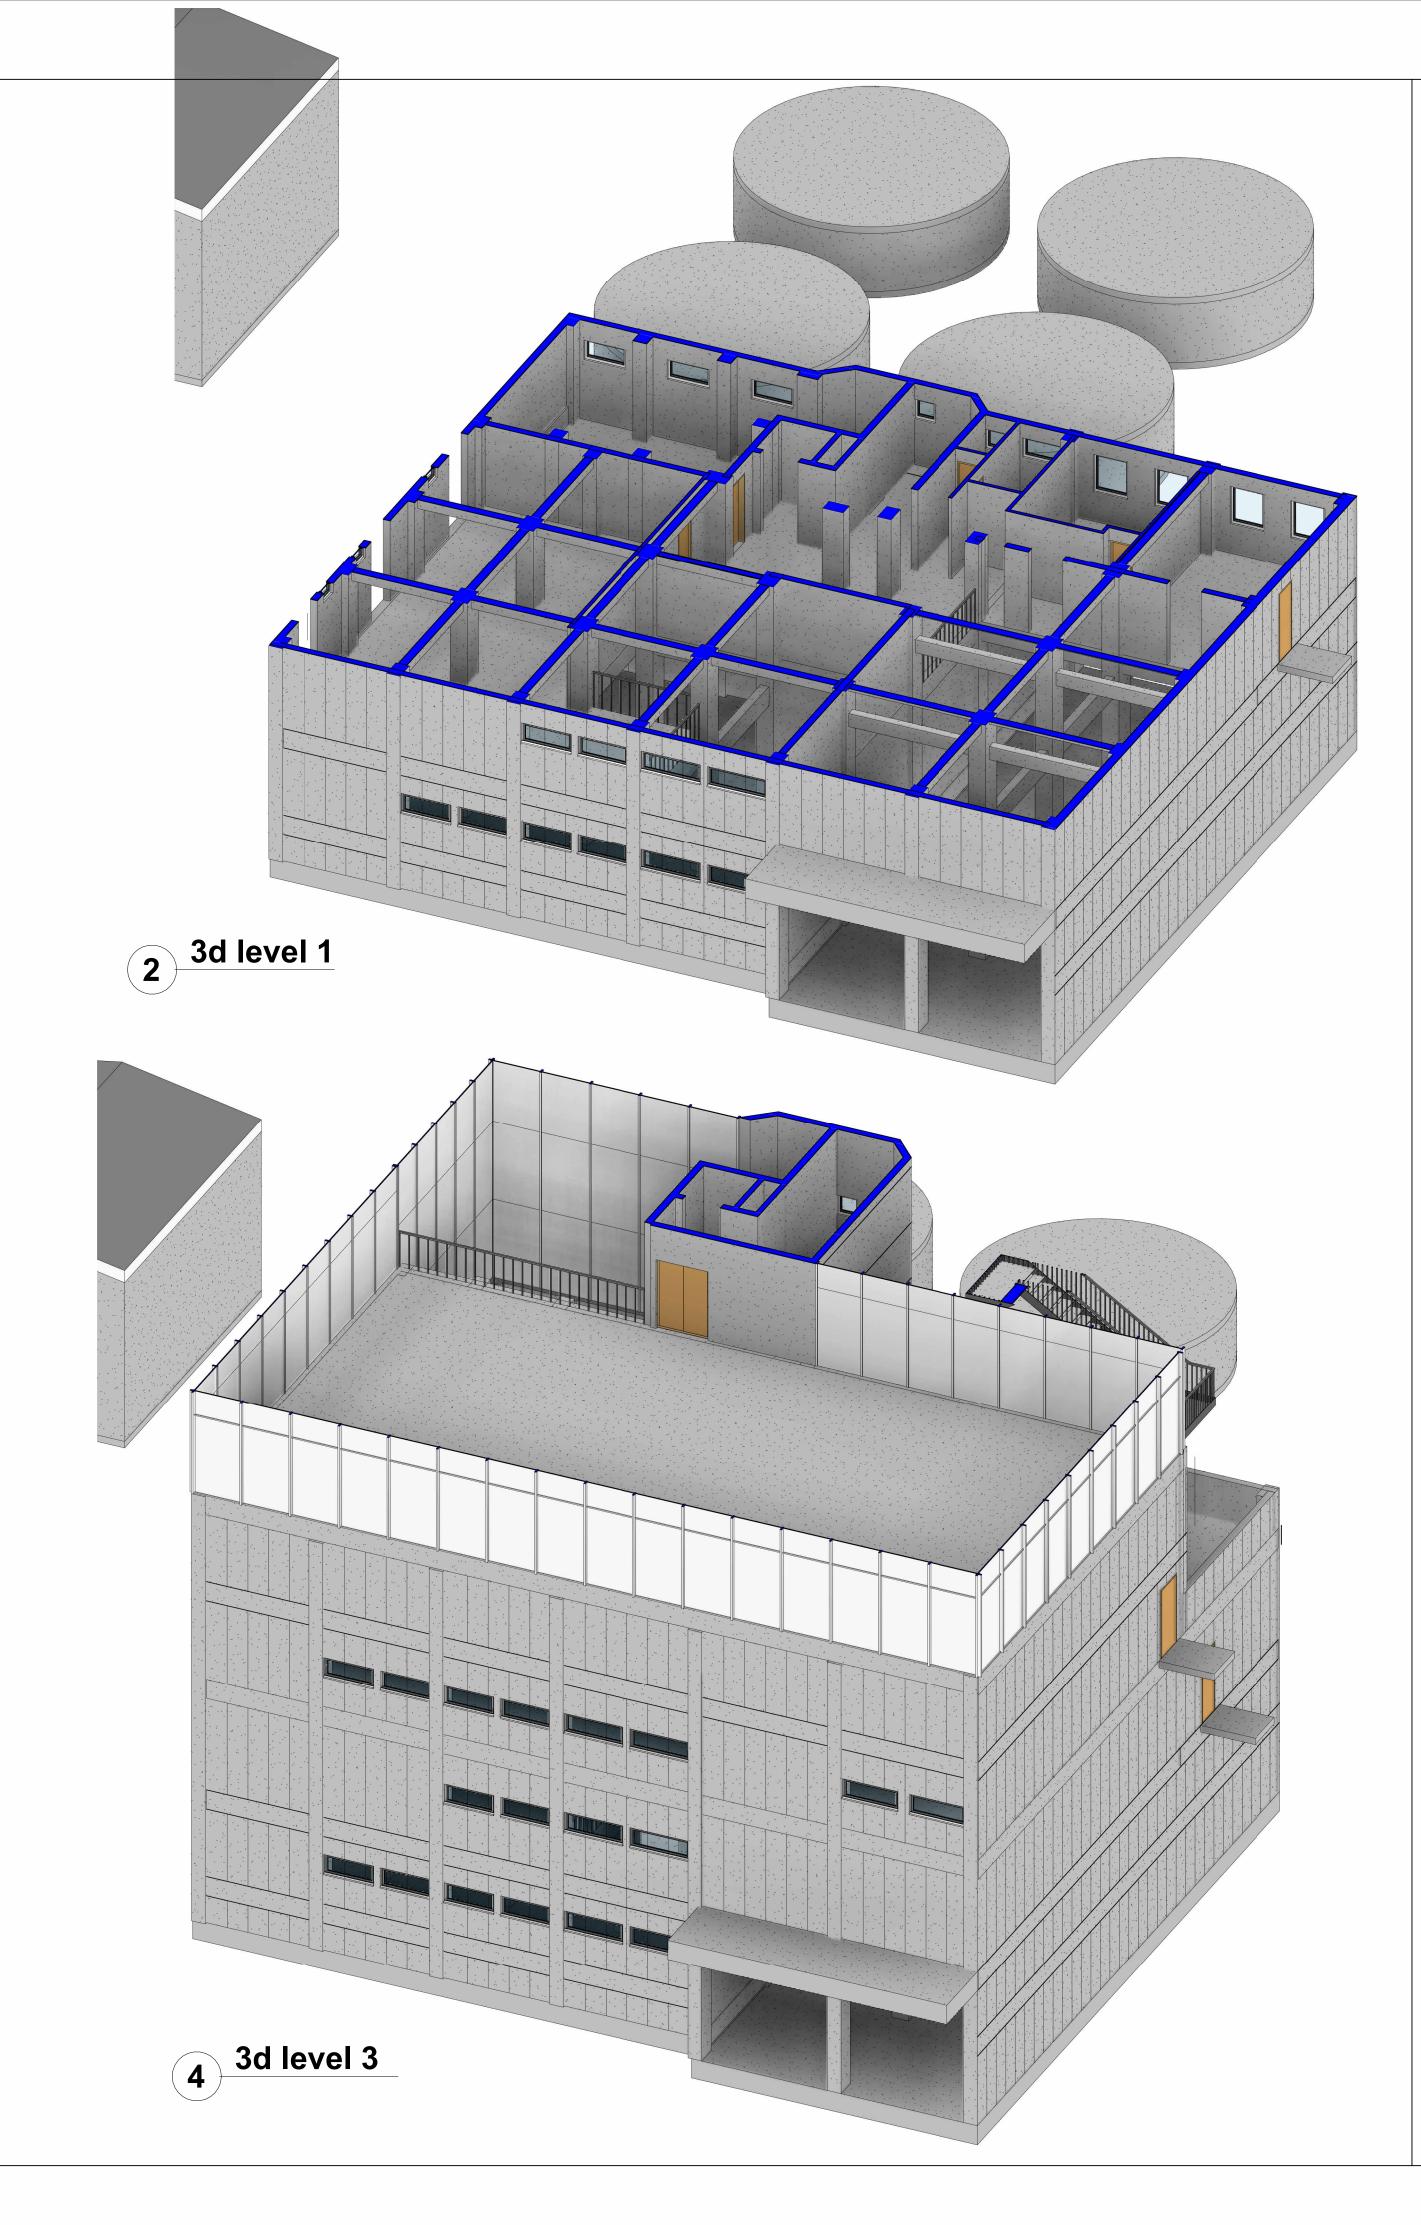

------------------------------|-------------------------------------------|------|
|                                                                 |                                           |      |
| CODE                                                            | SUITABILITY DESCRIPTION                   |      |
| KIR<br>PROJECT                                                  | IATY ARCHITEC                             | CTS  |
|                                                                 | Project Name<br>3et Copy 1                |      |
| CLIENT<br>DRAWN BY<br>Author<br>SCALE (@ A<br>DRAWING N<br>A117 | 1) Checker 0<br>PROJECT NL<br>Project Num |      |
| <u> </u>                                                        |                                           |      |





|                    |                                         | 1                |  |  |  |
|--------------------|-----------------------------------------|------------------|--|--|--|
| Rev                | Description                             | Date             |  |  |  |
|                    |                                         |                  |  |  |  |
|                    |                                         |                  |  |  |  |
|                    |                                         |                  |  |  |  |
|                    |                                         |                  |  |  |  |
|                    |                                         |                  |  |  |  |
|                    |