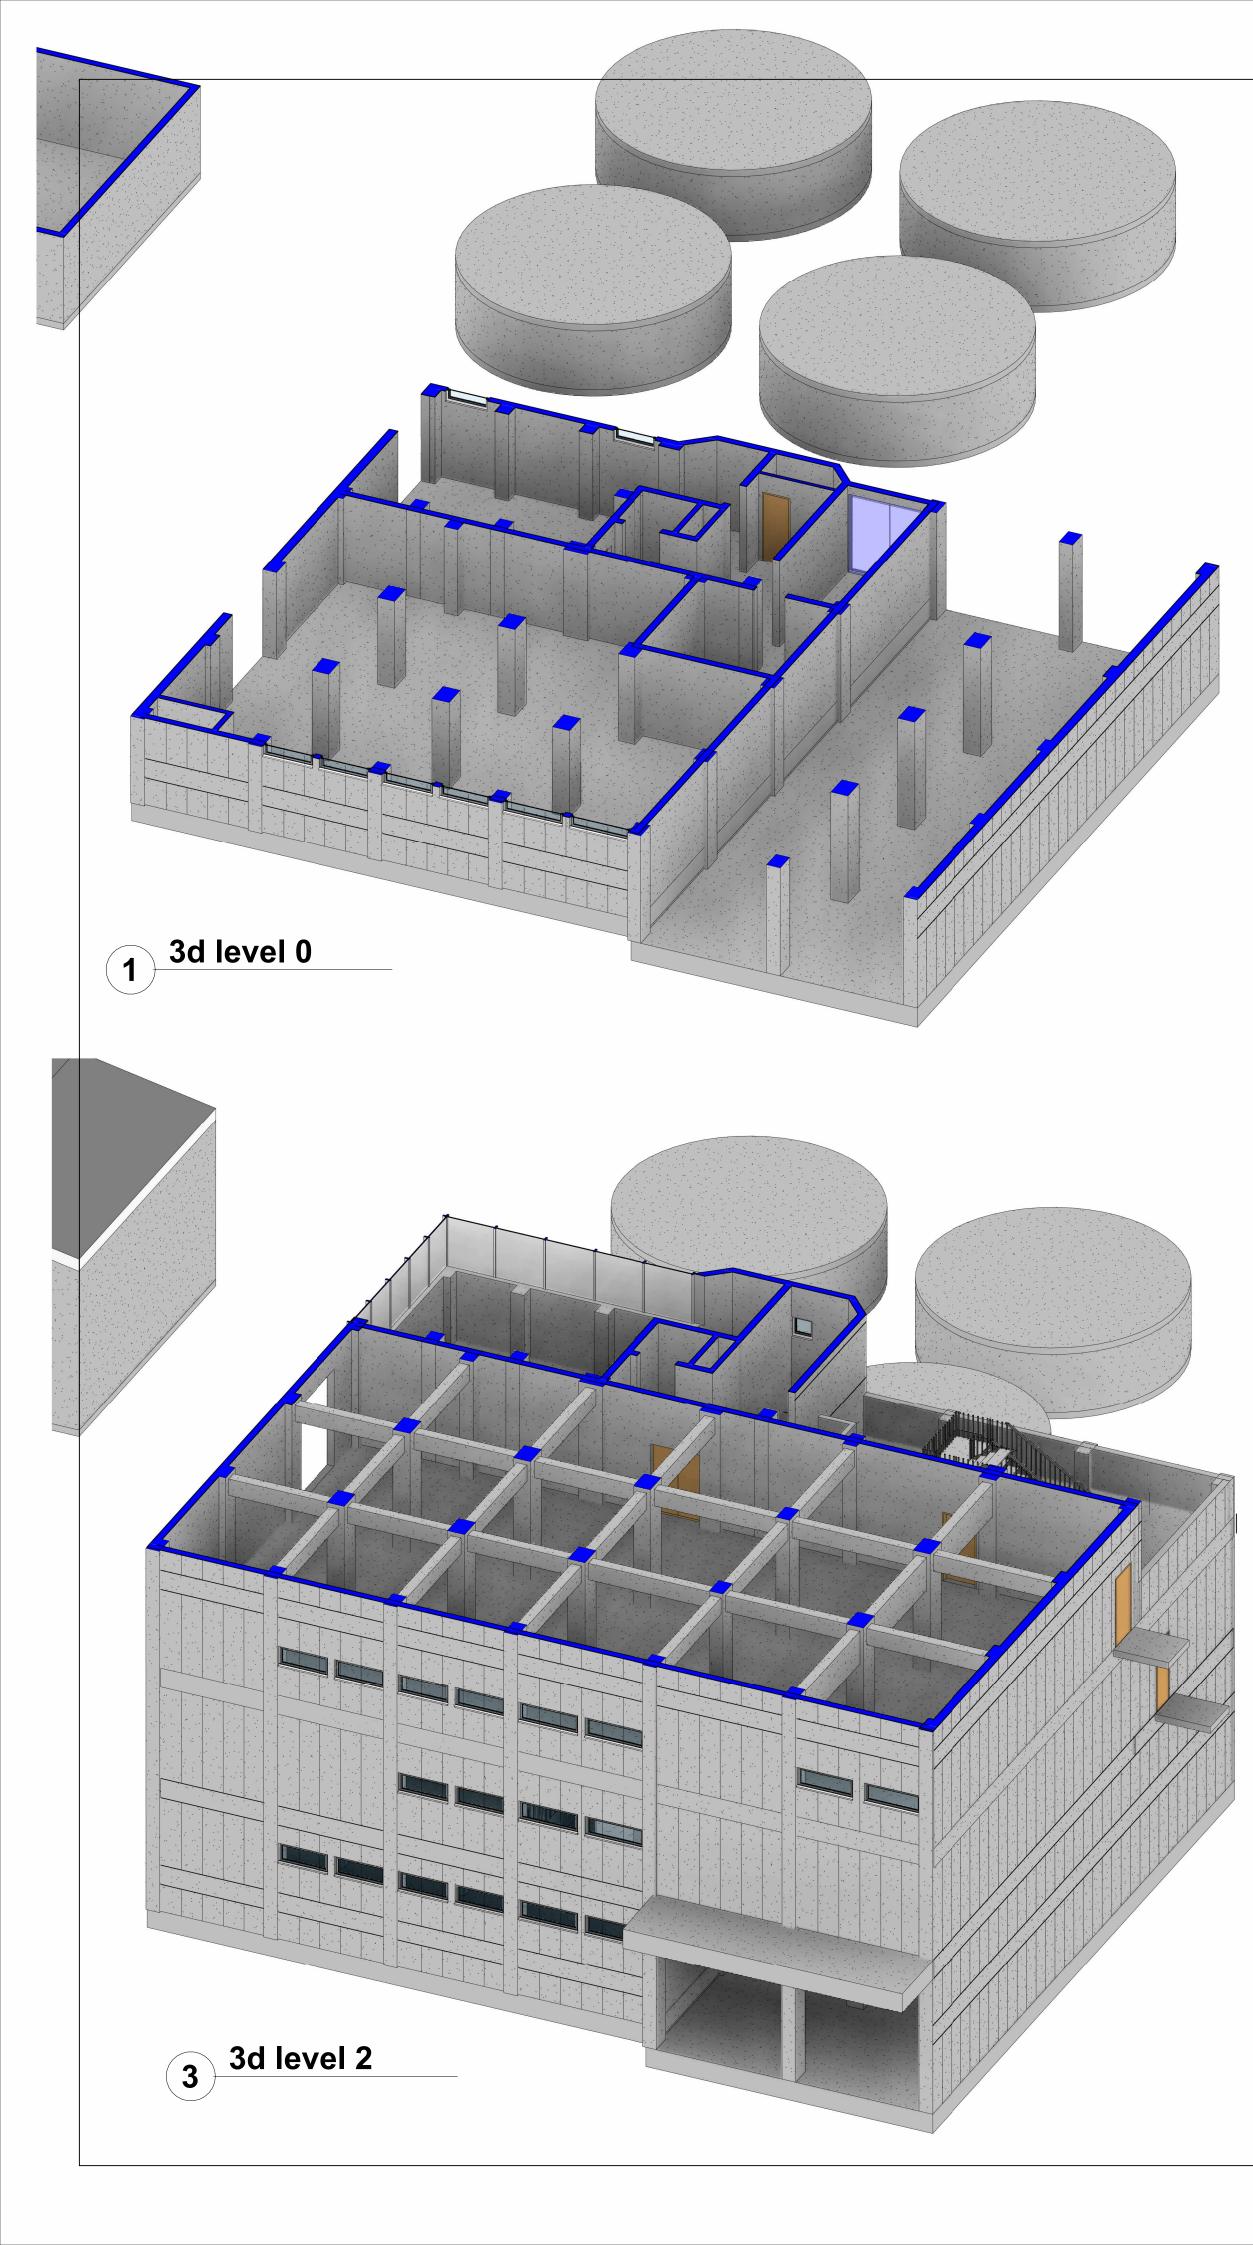

--------------------------------|-------------------------------------------|------|
|                                                                 |                                           |      |
| CODE                                                            | SUITABILITY DESCRIPTION                   |      |
| KIR<br>PROJECT                                                  | IATY ARCHITEC                             | CTS  |
|                                                                 | Project Name<br>3et Copy 1                |      |
| CLIENT<br>DRAWN BY<br>Author<br>SCALE (@ A<br>DRAWING N<br>A117 | 1) Checker 0<br>PROJECT NL<br>Project Num |      |
| <u> </u>                                                        |                                           |      |





|                    |                                         | 1                |  |  |  |
|--------------------|-----------------------------------------|------------------|--|--|--|
| Rev                | Description                             | Date             |  |  |  |
|                    |                                         |                  |  |  |  |
|                    |                                         |                  |  |  |  |
|                    |                                         |                  |  |  |  |
|                    |                                         |                  |  |  |  |
|                    |                                         |                  |  |  |  |
|                    |