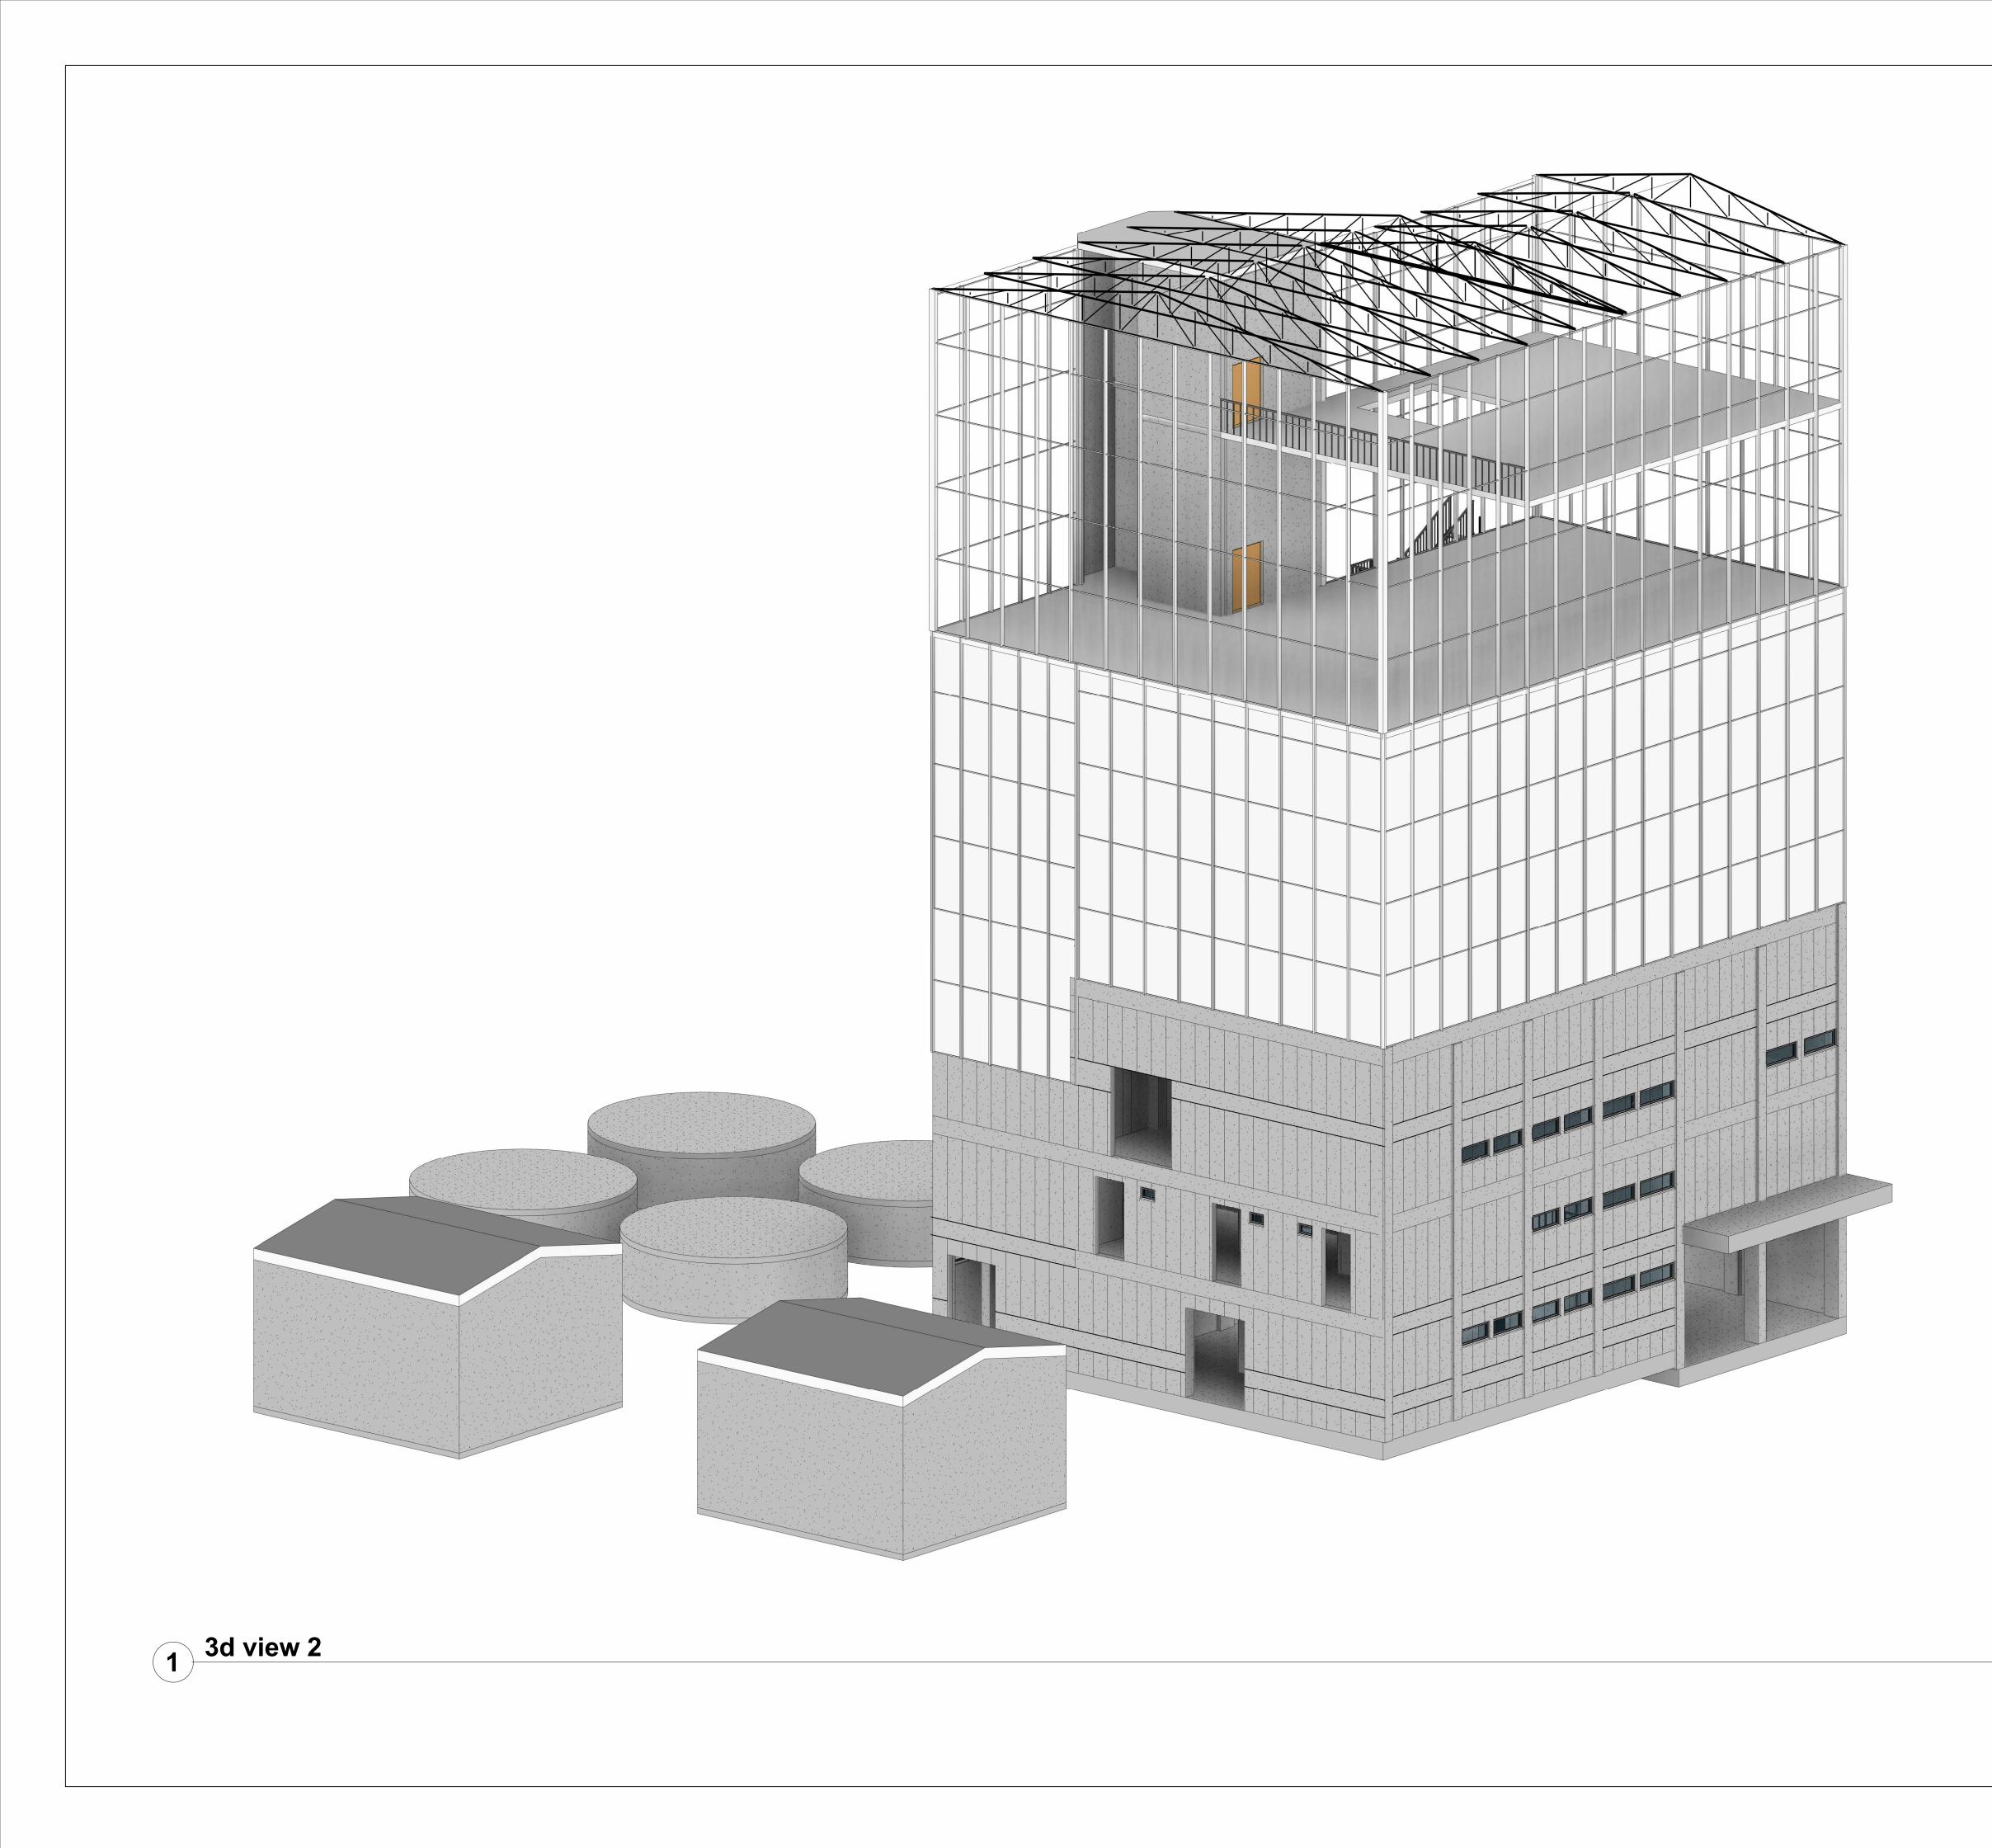

| Rev                                                             | Description                               | Date |
|-----------------------------------------------------------------|-------------------------------------------|------|
|                                                                 |                                           |      |
| CODE                                                            | SUITABILITY DESCRIPTION                   |      |
| KIR<br>PROJECT                                                  | IATY ARCHITEC                             | CTS  |
|                                                                 | Project Name<br>3et Copy 1                |      |
| CLIENT<br>DRAWN BY<br>Author<br>SCALE (@ A<br>DRAWING N<br>A117 | 1) Checker 0<br>PROJECT NL<br>Project Num |      |
| <u> </u>                                                        |                                           |      |